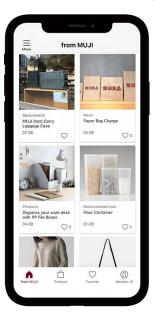

The Malaysian version "MUJI passport" is an application that not only allows users to earn "MUJI Miles", but also distributes information about MUJI products and stores through the communication tool "from MUJI". With these functions, we aim to serve the local customers who shop at MUJI stores in Malaysia and expand the number of MUJI fans.

## [Main Functions]

- -Latest information (from MUJI)
- -Store search
- -Store check-in
- -MUJI Mile service
- -Voucher display
- -Product search, and more.

Access here for downloading MUJI passport (Malaysia version) \*Free (Available only in Malaysia)