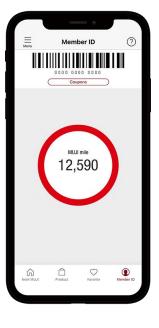

#### ■About the smartphone application "MUJI passport" (Malaysia version)

"MUJI Passport" is an application that allows the members to receive the latest information on MUJI products and stores, and also to earn "MUJI miles (\*3)" by presenting the application itself upon payment as a membership card when shopping or by checking-in in MUJI stores.

The members will also regularly receive exclusive vouchers to use at MUJI stores. Furthermore, they can search about MUJI products or MUJI stores on the application.

\*3. The MUJI Mile is a service that allows the members to earn "MUJI miles" the more they experience MUJI.

## [Main Functions]

- -Latest information (from MUJI)
- -Store search
- -Store check-in
- -MUJI Mile service
- -Voucher display
- -Product search, and more.

Access here for downloading MUJI passport (Malaysia version) \*Free (Available only in Malaysia)