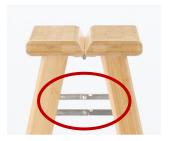

Affected Lot Numbers: Products with an 8-digit lot number starting with

"0524," "0605," "0709," "0715," "0730," or "0906"

How to Check the Lot Number: The lot number is printed on the underside of the stool seat.

#### <Location of Lot Number and JAN Code>