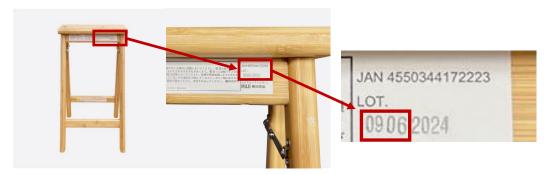

JAN Code: 4550344172223

Units Sold: 3,998

Sales Start Date: July 20, 2023

Price: 4,990 yen (including tax)

Sales Channels: MUJI stores nationwide, MUJI Online Store, Amazon,

Rakuten Marketplace, ASKUL/LOHACO, ZOZO

Affected Lot Numbers: Products with an 8-digit lot number starting with

"0524," "0605," "0709," "0715," "0730," or "0906"

How to Check the Lot Number: The lot number is printed on the underside of the stool seat.

#### <Location of Lot Number and JAN Code>